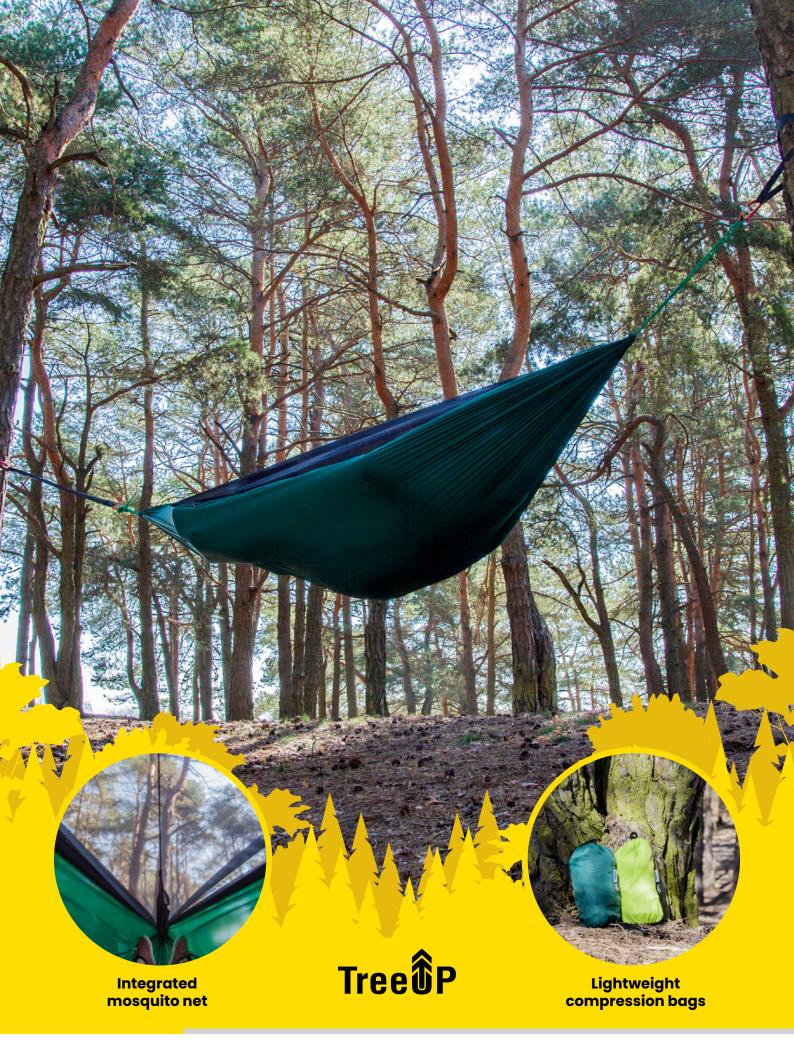

## **TU610**

Hammock with mosquito net

The entire set, which includes a hammock, sturdy aluminum carabiners, tie-down straps, and a compression and waterproof bag, is an essential piece of equipment for every camper. It takes up very little space and is so light that you will not feel it in your luggage.