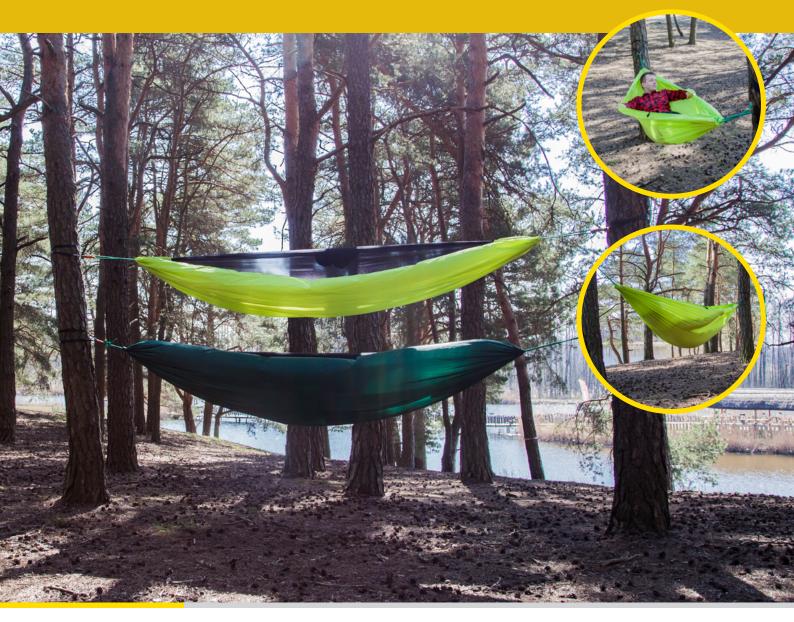

## **TU600**

Hammock without mosquito net

## **TU610**

Hammock with mosquito net

## Material: RIPSTOP Durable, lightweight, waterproof

- 250 kg load capacity
- A versatile hammock with a wide range of use

The TU600 and TU610 touring hammocks are among the lightest and most compressible models and are suitable for any terrain, garden or balcony. Made of ultra-thin nylon with a durable RIPSTOP weave they are highly durable and can carry a maximum load of 250 kg.

The entire set, which includes a hammock, sturdy aluminum carabiners, tie-down straps, and a compression and waterproof bag, is an essential piece of equipment for every camper. It takes up very little space and is so light that you will not feel it in your luggage.