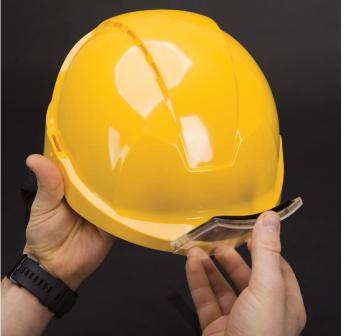

## IHA 310 - How to use

Remove the paper protecting the glue.

Glue the badge holder to the helmet.

Detach the badge holder and place the business card.

4 Attach the badge holder to the Velcro on the helmet.