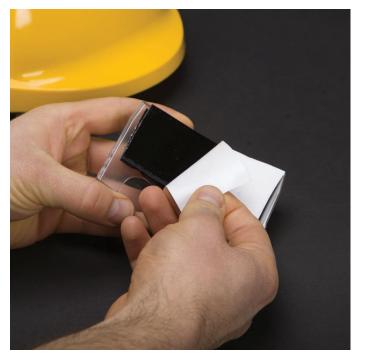

## IHA 310 - How to use

Remove the paper protecting the glue.

Glue the badge holder to the helmet.

Detach the badge holder and place the business card.

4 Attach the badge holder to the Velcro on the helmet.