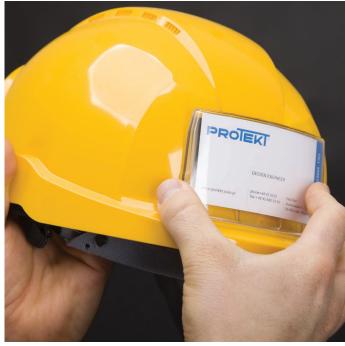

## IHA 310 - How to use

Remove the paper protecting the glue.

Glue the badge holder to the helmet.

Detach the badge holder and place the business card.

4 Attach the badge holder to the Velcro on the helmet.