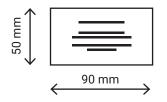

The business card holder is mounted to the shell with self-adhesive Velcro, which is included. The business card holder is designed to hold standard size business cards (90 x 50 mm).

Material polycarbonate Weight 30 g