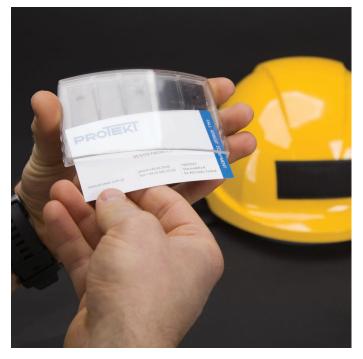

## **IHA 310** badge holder for ATRA helmets

WWW.PROTEKT.UK

Maximum dimension for a used business card.

It effectively protects the business card from getting wet.

Transparent, polycarbonate pocket for a business card or a badge that can be attached to the front part of the ATRA helmet.

The business card holder is mounted to the shell with self-adhesive Velcro, which is included. The business card holder is designed to hold standard size business cards (90 x 50 mm).

Material polycarbonate Weight 30 g

## IHA 310 - How to use

Remove the paper protecting the glue.

Glue the badge holder to the helmet.

Detach the badge holder and place the business card.

4 Attach the badge holder to the Velcro on the helmet.