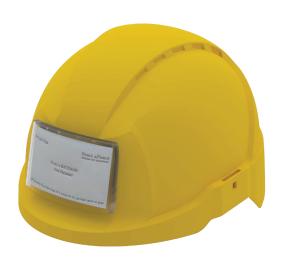

## **IHA 310** badge holder for ATRA helmets

WWW.PROTEKT.UK

Maximum dimension for a used business card.

It effectively protects the business card from getting wet.

Transparent, polycarbonate pocket for a business card or a badge that can be attached to the front part of the ATRA helmet.

The business card holder is mounted to the shell with self-adhesive Velcro, which is included. The business card holder is designed to hold standard size business cards (90 x 50 mm).

Material polycarbonate Weight 30 g