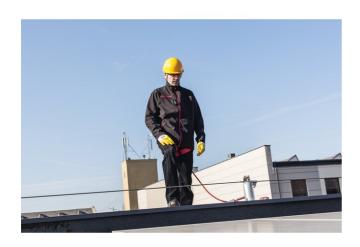

## **DUO system**

EN 795/C

The DUO rope anchoring system is a C-type anchor device, compliant with EN 795.It is designed for simultaneous use by 1, 2 or 3 people, with the possibility of reconfiguration for 7 people. The system can be installed on the walls of buildings, steel structures and on roofs or terraces. Every user is attached to an individual slider which constitutes a mobile anchoring point for individual equipment and enables free movement along the system without losing protection.