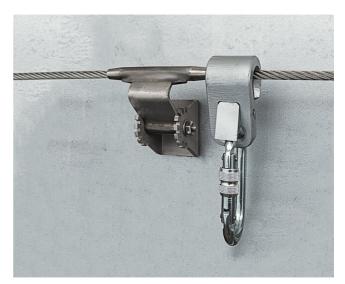

The system consists of the following components:

end structural fasteners such as wall plates or posts, intermediate structural fasteners such as rope holders or bends.

shock absorbers of the rope tensioning elements, rope connecting elements which constitute guides for movable anchoring points for individual protective equipment.