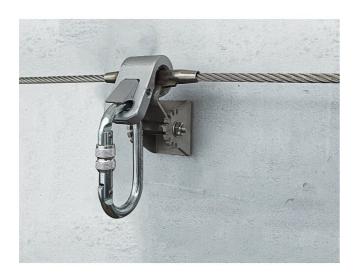

The system consists of the following components:

end structural fasteners such as wall plates or posts, intermediate structural fasteners such as rope holders or bends.

shock absorbers of the rope tensioning elements, rope connecting elements which constitute guides for movable anchoring points for individual protective equipment.