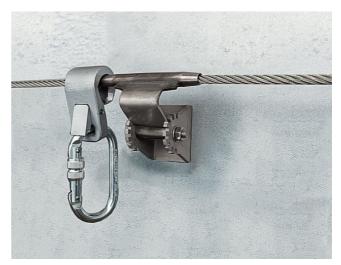

The system consists of the following components:

end structural fasteners such as wall plates or posts, intermediate structural fasteners such as rope holders or bends.

shock absorbers of the rope tensioning elements, rope connecting elements which constitute guides for movable anchoring points for individual protective equipment.