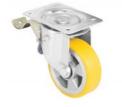

**W3** 

Set of wheels (4 pcs.) dia. 125mm. Wheels made of aluminium with polyurethane coating with a capacity of up **to 1000kg**. Wheel has a brake.

Default for gantries **ASB/BAS & LSB** nr ref. ASB100-030

**W5** 

Set of wheels (4 pcs.) dia. 200mm. Wheels made of aluminium with polyurethane coating. Wheels have hard tread 92 Shore A. Capacity **to 2000kg**. The wheels have a brake and a rotation lock.

Default for gantries **ASB/BAS & LSB** nr ref. ASB100-050