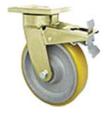

**W3** 

Set of wheels (4 pcs.) dia. 125mm. Wheels made of aluminium with polyurethane coating with a capacity of up **to 1000kg**. Wheel has a brake.

Default for gantries **ASB/BAS & LSB** nr ref. ASB100-030