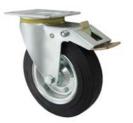

**W2** 

Set of wheels (4 pcs.) dia. 200mm. Wheels made of galvanized steel with rubber coating with a capacity of up **to 2000kg**. The wheels have a brake.

Default for gantries **ASB/BAS & LSB** nr ref. ASB100-020

W4

Set of wheels (4 pcs.) dia. 200mm. Wheels made of cat iron with polyurethane coating with a capacity of up **to 3000kg**. The wheels have a brake and a rotation lock.

Default for gantries **ASB/BAS & LSB** nr ref. ASB100-040

W6

Set of wheels (4 pcs.) dia. 250mm. Wheels made of cast iron with polyurethane coating. Load Limit is up **to 5000kg**. The wheels have a brake and a rotation lock.

Default for gantries **ASB/BAS & LSB** nr ref. ASB100-060

W7

Set of double wheels (4 pieces) with 250 mm diameter. Wheels made of cast iron with polyurethane coating. Load capacity up **to 5000 kg**. The wheels have a brake and a rotation lock.

Default for gantries **ASB/BAS & HSB** nr ref. ASB100-070