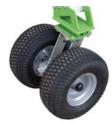

**W**8

Set of double wheels (4 pieces) with a diameter of 460 mm. Wheels made of steel and rubber (pneumatically pumped tyres) designed to move the crane over rough terrain. Load capacity up **to 5000 kg**. The wheels have a brake and a rotation lock.