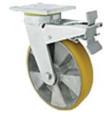

W4

Set of wheels (4 pcs.) dia. 200mm. Wheels made of cat iron with polyurethane coating with a capacity of up **to 3000kg**. The wheels have a brake and a rotation lock.

Default for gantries **ASB/BAS & LSB** nr ref. ASB100-040

**W5** 

Set of wheels (4 pcs.) dia. 200mm. Wheels made of aluminium with polyurethane coating. Wheels have hard tread 92 Shore A. Capacity **to 2000kg**. The wheels have a brake and a rotation lock.

Default for gantries **ASB/BAS & LSB** nr ref. ASB100-050

W6

Set of wheels (4 pcs.) dia. 250mm. Wheels made of cast iron with polyurethane coating. Load Limit is up **to 5000kg**. The wheels have a brake and a rotation lock.

Default for gantries **ASB/BAS & LSB** nr ref. ASB100-060

W7

Set of double wheels (4 pieces) with 250 mm diameter. Wheels made of cast iron with polyurethane coating. Load capacity up **to 5000 kg**. The wheels have a brake and a rotation lock.

Default for gantries **ASB/BAS & HSB** nr ref. ASB100-070