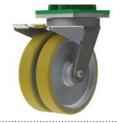

W7

Set of double wheels (4 pieces) with 250 mm diameter. Wheels made of cast iron with polyurethane coating. Load capacity up **to 5000 kg**. The wheels have a brake and a rotation lock.

Default for gantries **ASB/BAS & HSB** nr ref. ASB100-070

**W**8

Set of double wheels (4 pieces) with a diameter of 460 mm. Wheels made of steel and rubber (pneumatically pumped tyres) designed to move the crane over rough terrain. Load capacity up **to 5000 kg**. The wheels have a brake and a rotation lock.