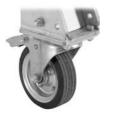

## Wheels

**W1** 

Set of wheels (4 pcs) dia. 160mm. Wheels made of galvanized steel sheet with a rubber coating with a load capacity of up **to 1000 kg**. The wheels have a brake.

Default for gantries **ASB/BAS & LSB** ref. no. ASB100-010