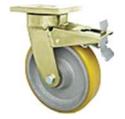

W4

Set of wheels (4 pcs.) dia. 200mm. Wheels made of cat iron with polyurethane coating with a capacity of up **to 3000kg**. The wheels have a brake and a rotation lock.

Default for gantries **ASB/BAS & LSB** nr ref. ASB100-040

**W5** 

Set of wheels (4 pcs.) dia. 200mm. Wheels made of aluminium with polyurethane coating. Wheels have hard tread 92 Shore A. Capacity **to 2000kg**. The wheels have a brake and a rotation lock.

Default for gantries **ASB/BAS & LSB** nr ref. ASB100-050

W6

Set of wheels (4 pcs.) dia. 250mm. Wheels made of cast iron with polyurethane coating. Load Limit is up **to 5000kg**. The wheels have a brake and a rotation lock.

Default for gantries **ASB/BAS & LSB** nr ref. ASB100-060

W7

Set of double wheels (4 pieces) with 250 mm diameter. Wheels made of cast iron with polyurethane coating. Load capacity up **to 5000 kg**. The wheels have a brake and a rotation lock.

Default for gantries **ASB/BAS & HSB** nr ref. ASB100-070