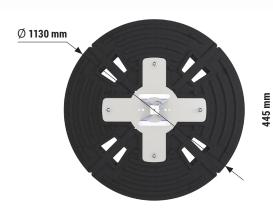

## **Anchoring mass**

EN 795:2012

The **IM 300** device is a portable anchor point for use on a flat roof with adequate load bearing capacity. It consists of 12 elements (rubber weights) and an anchor point.

## **PARAMETERS**

| Total weight:                        | 270 kg                    |
|--------------------------------------|---------------------------|
| Mass of one weight:                  | 22 kg                     |
| Weight of post and connecting plate: | 9 kg                      |
|                                      | weight - recycled plastic |