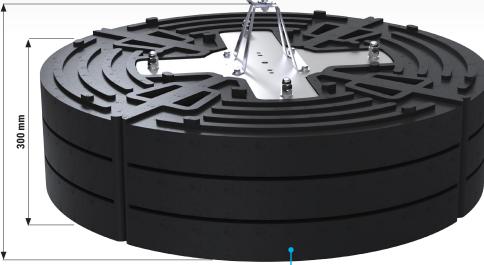

## **Anchoring mass**

EN 795:2012

The **IM 300** device is a portable anchor point for use on a flat roof with adequate load bearing capacity. It consists of 12 elements (rubber weights) and an anchor point.

## **PARAMETERS**

| Total weight:                        | 270 kg                    |
|--------------------------------------|---------------------------|
| Mass of one weight:                  | 22 kg                     |
| Weight of post and connecting plate: | 9 kg                      |
|                                      | weight - recycled plastic |