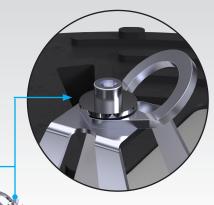

## **Anchoring mass**

EN 795:2012

The **IM 300** device is a portable anchor point for use on a flat roof with adequate load bearing capacity. It consists of 12 elements (rubber weights) and an anchor point.

**ANCHOR POINT** 

- Stable and robust construction
- Weather resistance -20° / +70°
- Quick installation on the roof

Material: post - stainless steel