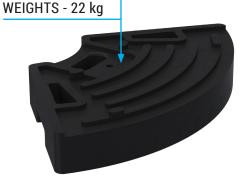

## **PARAMETERS**

| Total weight:                        | 270 kg                    |
|--------------------------------------|---------------------------|
| Mass of one weight:                  | 22 kg                     |
| Weight of post and connecting plate: | 9 kg                      |
|                                      | weight - recycled plastic |